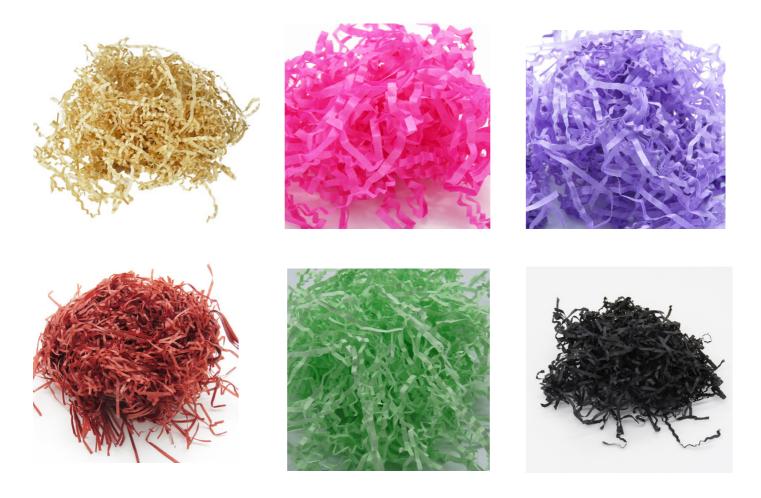

# Shredded Paper

#### Shredded Tissue Paper

#### **Crinkle Shredded Paper**

Material: tissue paper, offset paperl Size (width ): 2mm, 3mm, etc Color: white/ red/ green/ blue etc. colors as per PANTONE Packing: 30g/ 50g/ 100g per opp bag or customized