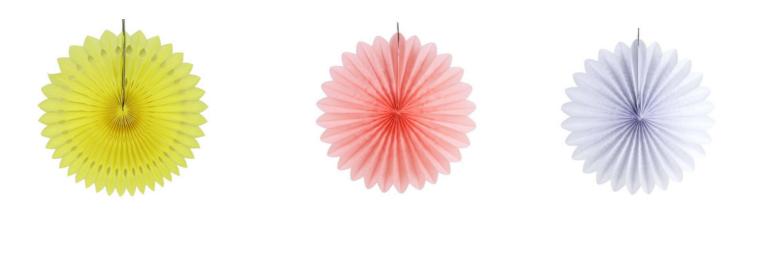

Material: paper Size: depending on different shapes Color: red/ blue/ green/ purple etc... Packing: 1 set per box or customized

Material: specialty paper Size: 20\*16cm Color: blue, white, red, green, etc Packing: 13pc/ bag with header card