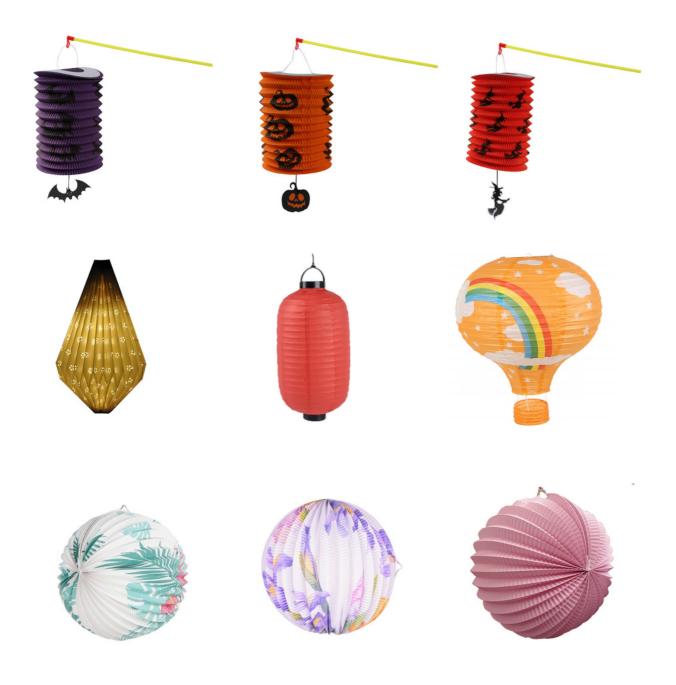

## Honeycomb Ball

Material: 28gsm colorful tissue paper Size: 5"/ 6"/ 8"/ 10"/ 12"/ 14"/ 15"/ 16"/ 18"/ 20" Color: blue, white, red, green, etc. colors as per PANTONE Packing: 1pc/ 2pcs/ 3pcs per opp bag with header card