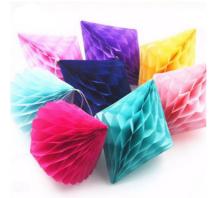

## Honeycomb Ball

Material: 28gsm colorful tissue paper Size: 5"/ 6"/ 8"/ 10"/ 12"/ 14"/ 15"/ 16"/ 18"/ 20" Color: blue, white, red, green, etc. colors as per PANTONE Packing: 1pc/ 2pcs/ 3pcs per opp bag with header card