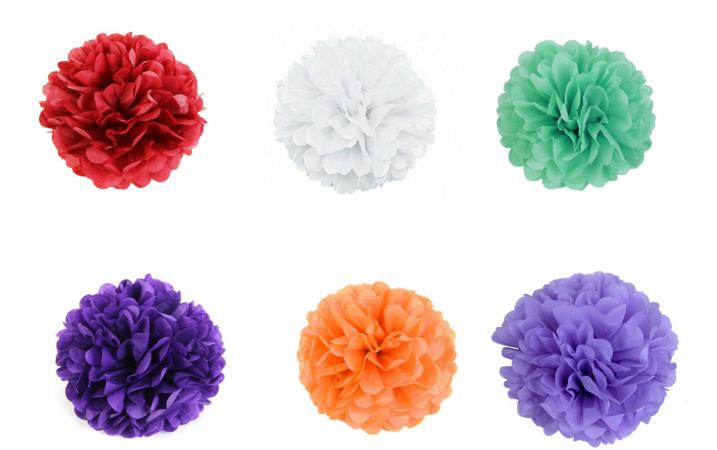

#### Colorful paper pom poms

#### **Paper Pom Poms Garland**

Material: MG or MF colorful tissue paper

Size: 5"/ 6"/ 8"/ 10"/ 12"/ 14"/ 15"/ 16"/ 18"/ 20"

Color: As per our MG or MF color chart

Packing: lpc /2pcs / 3pcs / 6pcs per bag etc. as customers' requirements