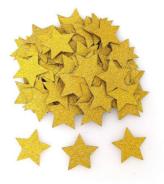

#### Paper Confetti

Material: tissue paper Type: normal type, flame retardant, colorfast Shape: round/ heart/ square/ snow/ flower/ petal etc. Package: 100g per bag, 1kg per opp bag or customized