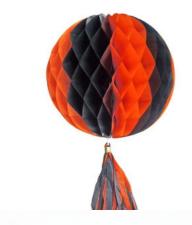

## Honeycomb Ball

Material: 28gsm colorful tissue paper Size: 5"/ 6"/ 8"/ 10"/ 12"/ 14"/ 15"/ 16"/ 18"/ 20" Color: blue, white, red, green, etc. colors as per PANTONE Packing: 1pc/ 2pcs/ 3pcs per opp bag with header card