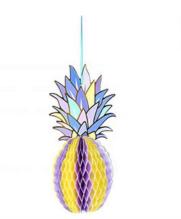

## Honeycomb Ball

Material: 28gsm colorful tissue paper Size: 5"/ 6"/ 8"/ 10"/ 12"/ 14"/ 15"/ 16"/ 18"/ 20" Color: blue, white, red, green, etc. colors as per PANTONE Packing: 1pc/ 2pcs/ 3pcs per opp bag with header card