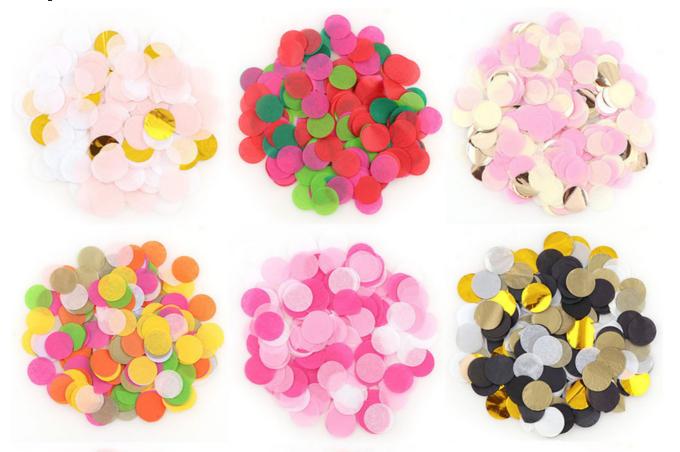

#### Paper Confetti

Material: tissue paper Type: normal type, flame retardant, colorfast Shape: round/ heart/ square/ snow/ flower/ petal etc. Package: 100g per bag, 1kg per opp bag or customized