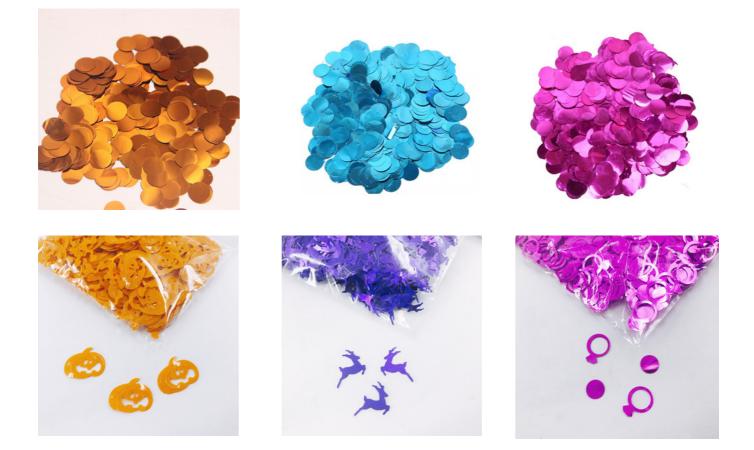

#### Metallic Confetti

#### Material: PET/ PVC /metallic

Shape: round/ heart/ square/ snow/ flower/ petal etc. Package: 100g per bag, 1kg per opp bag or customized