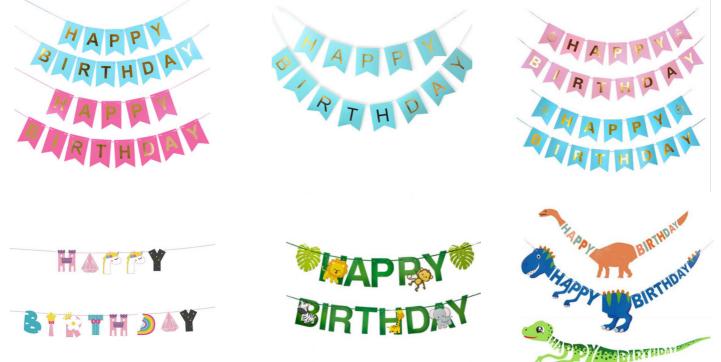

#### **Paper Pom Poms Garland**

Material: MG or MF colorful tissue paper

Size: 5"/ 6"/ 8"/ 10"/ 12"/ 14"/ 15"/ 16"/ 18"/ 20"

Color: As per our MG or MF color chart

Packing: lpc /2pcs / 3pcs / 6pcs per bag etc. as customers' requirements