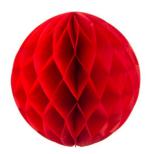

## Honeycomb Ball

Material: 28gsm colorful tissue paper Size: 5"/ 6"/ 8"/ 10"/ 12"/ 14"/ 15"/ 16"/ 18"/ 20" Color: blue, white, red, green, etc. colors as per PANTONE Packing: 1pc/ 2pcs/ 3pcs per opp bag with header card