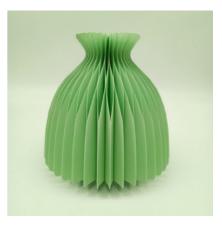

## Honeycomb Ball

Material: 28gsm colorful tissue paper Size: 5"/ 6"/ 8"/ 10"/ 12"/ 14"/ 15"/ 16"/ 18"/ 20" Color: blue, white, red, green, etc. colors as per PANTONE Packing: 1pc/ 2pcs/ 3pcs per opp bag with header card