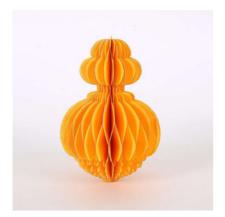

## Honeycomb Ball

Material: 28gsm colorful tissue paper Size: 5"/ 6"/ 8"/ 10"/ 12"/ 14"/ 15"/ 16"/ 18"/ 20" Color: blue, white, red, green, etc. colors as per PANTONE Packing: 1pc/ 2pcs/ 3pcs per opp bag with header card