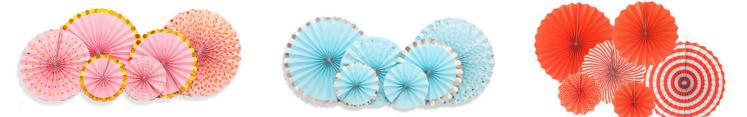

Material: paper Size: depending on different shapes Color: red/ blue/ green/ purple etc... Packing: 1 set per box or customized

Material: specialty paper Size: 20\*16cm Color: blue, white, red, green, etc Packing: 13pc/ bag with header card