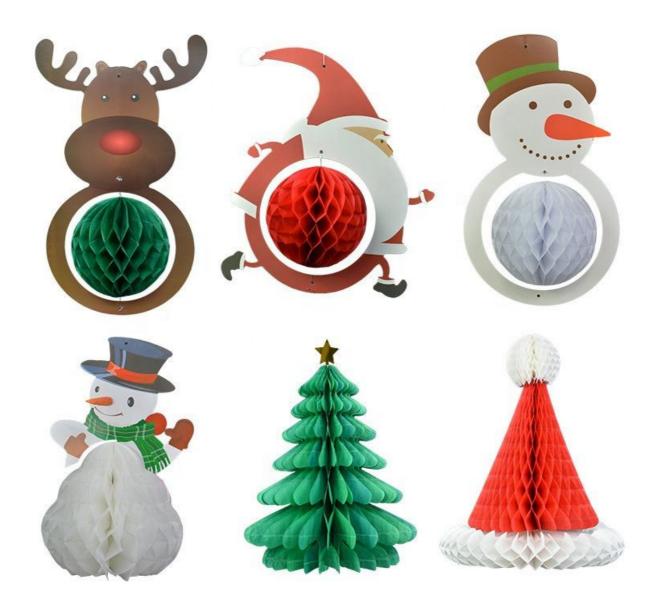

## Honeycomb Ball

Material: 28gsm colorful tissue paper Size: 5"/ 6"/ 8"/ 10"/ 12"/ 14"/ 15"/ 16"/ 18"/ 20" Color: blue, white, red, green, etc. colors as per PANTONE Packing: 1pc/ 2pcs/ 3pcs per opp bag with header card