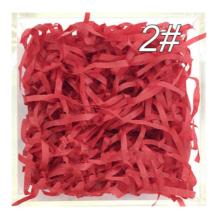

# Shredded Paper

#### Shredded Tissue Paper

#### **Crinkle Shredded Paper**

Material: tissue paper, offset paperl Size (width ): 2mm, 3mm, etc Color: white/ red/ green/ blue etc. colors as per PANTONE Packing: 30g/ 50g/ 100g per opp bag or customized