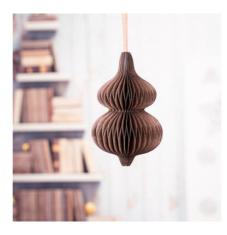

## Honeycomb Ball

Material: 28gsm colorful tissue paper Size: 5"/ 6"/ 8"/ 10"/ 12"/ 14"/ 15"/ 16"/ 18"/ 20" Color: blue, white, red, green, etc. colors as per PANTONE Packing: 1pc/ 2pcs/ 3pcs per opp bag with header card