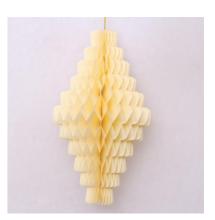

## Honeycomb Ball

Material: 28gsm colorful tissue paper Size: 5"/ 6"/ 8"/ 10"/ 12"/ 14"/ 15"/ 16"/ 18"/ 20" Color: blue, white, red, green, etc. colors as per PANTONE Packing: 1pc/ 2pcs/ 3pcs per opp bag with header card