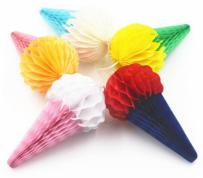

## Honeycomb Ball

Material: 28gsm colorful tissue paper Size: 5"/ 6"/ 8"/ 10"/ 12"/ 14"/ 15"/ 16"/ 18"/ 20" Color: blue, white, red, green, etc. colors as per PANTONE Packing: 1pc/ 2pcs/ 3pcs per opp bag with header card