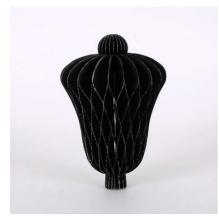

## Honeycomb Ball

Material: 28gsm colorful tissue paper Size: 5"/ 6"/ 8"/ 10"/ 12"/ 14"/ 15"/ 16"/ 18"/ 20" Color: blue, white, red, green, etc. colors as per PANTONE Packing: 1pc/ 2pcs/ 3pcs per opp bag with header card