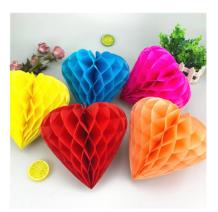

## Honeycomb Ball

Material: 28gsm colorful tissue paper Size: 5"/ 6"/ 8"/ 10"/ 12"/ 14"/ 15"/ 16"/ 18"/ 20" Color: blue, white, red, green, etc. colors as per PANTONE Packing: 1pc/ 2pcs/ 3pcs per opp bag with header card