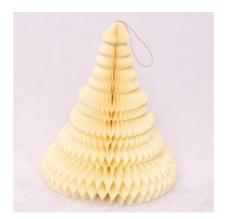

## Honeycomb Ball

Material: 28gsm colorful tissue paper Size: 5"/ 6"/ 8"/ 10"/ 12"/ 14"/ 15"/ 16"/ 18"/ 20" Color: blue, white, red, green, etc. colors as per PANTONE Packing: 1pc/ 2pcs/ 3pcs per opp bag with header card