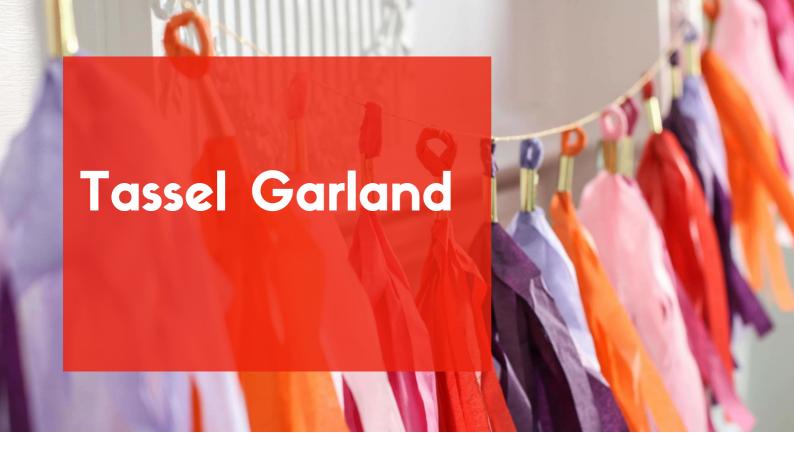

14 11

Material: 28gsm tissue paper Size: 8"/ 10"/ 12"/ 14"/ 16"/ 18"/ 20" Color: colorful Packing: 1pc per opp bag

Material: tissue paper, metallic foi Size: height 37cm or customized Color: white/ red/ green/ blue etc. colors as per PANTONE Packing: 5pcs/ 8pcs per set or customized