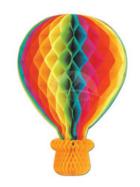

## Honeycomb Ball

Material: 28gsm colorful tissue paper Size: 5"/ 6"/ 8"/ 10"/ 12"/ 14"/ 15"/ 16"/ 18"/ 20" Color: blue, white, red, green, etc. colors as per PANTONE Packing: 1pc/ 2pcs/ 3pcs per opp bag with header card