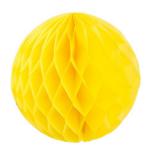

## Honeycomb Ball

Material: 28gsm colorful tissue paper Size: 5"/ 6"/ 8"/ 10"/ 12"/ 14"/ 15"/ 16"/ 18"/ 20" Color: blue, white, red, green, etc. colors as per PANTONE Packing: 1pc/ 2pcs/ 3pcs per opp bag with header card