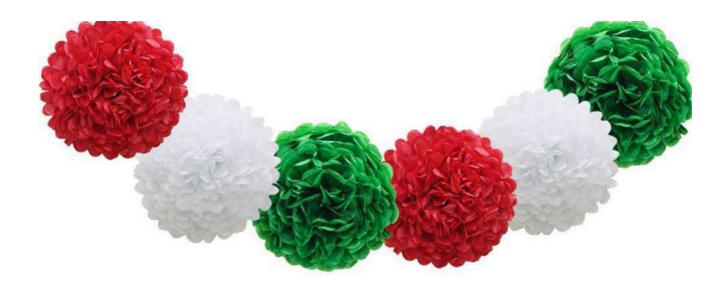

#### **Paper Pom Poms Garland**

Material: MG or MF colorful tissue paper

Size: 5"/ 6"/ 8"/ 10"/ 12"/ 14"/ 15"/ 16"/ 18"/ 20"

Color: As per our MG or MF color chart

Packing: lpc /2pcs / 3pcs / 6pcs per bag etc. as customers' requirements