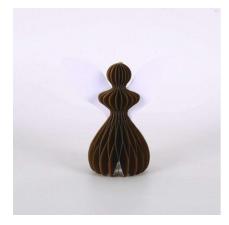

## Honeycomb Ball

Material: 28gsm colorful tissue paper Size: 5"/ 6"/ 8"/ 10"/ 12"/ 14"/ 15"/ 16"/ 18"/ 20" Color: blue, white, red, green, etc. colors as per PANTONE Packing: 1pc/ 2pcs/ 3pcs per opp bag with header card