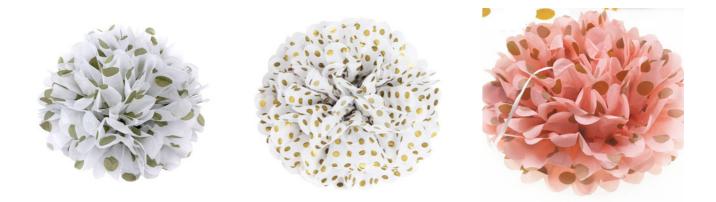

#### Printed paper pom poms

#### **Paper Pom Poms Garland**

Material: MG or MF colorful tissue paper

Size: 5"/ 6"/ 8"/ 10"/ 12"/ 14"/ 15"/ 16"/ 18"/ 20"

Color: As per our MG or MF color chart

Packing: lpc /2pcs / 3pcs / 6pcs per bag etc. as customers' requirements