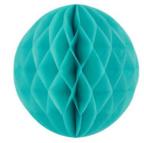

## Honeycomb Ball

Material: 28gsm colorful tissue paper Size: 5"/ 6"/ 8"/ 10"/ 12"/ 14"/ 15"/ 16"/ 18"/ 20" Color: blue, white, red, green, etc. colors as per PANTONE Packing: 1pc/ 2pcs/ 3pcs per opp bag with header card