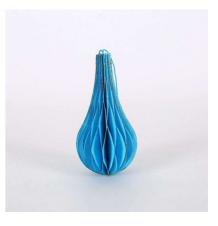

## Honeycomb Ball

Material: 28gsm colorful tissue paper Size: 5"/ 6"/ 8"/ 10"/ 12"/ 14"/ 15"/ 16"/ 18"/ 20" Color: blue, white, red, green, etc. colors as per PANTONE Packing: 1pc/ 2pcs/ 3pcs per opp bag with header card