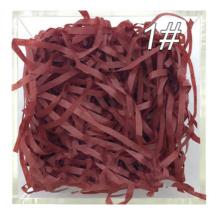

# Shredded Paper

#### Shredded Tissue Paper

#### **Crinkle Shredded Paper**

Material: tissue paper, offset paperl Size (width ): 2mm, 3mm, etc Color: white/ red/ green/ blue etc. colors as per PANTONE Packing: 30g/ 50g/ 100g per opp bag or customized